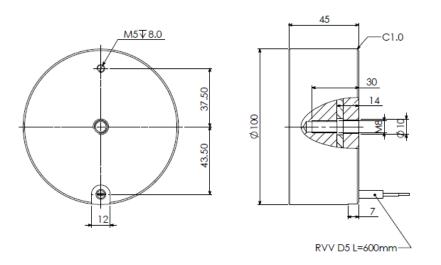

## Permanent electromagnet Ø100

| Weight                  | 2.22 Kg      |       |
|-------------------------|--------------|-------|
| Power                   | 58W          |       |
| Permanent holding force | 2800N        |       |
| Duty cycles             | 25%          |       |
| Voltage                 | ltem 4231045 | 12VDC |
|                         | ltem 4241045 | 24VDC |